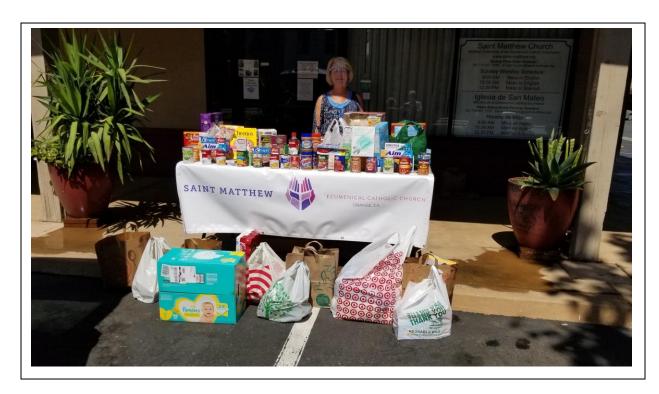

# Saint Matthew Ecumenical Catholic Church Food collection & donation to WSWA September 20, 2020

#### THE CREW:

Pat Melican, John Deane, Béa Tiritilli, and Jennie Guida Saint Matthew ...successful food drive... in abundance; new contributions from people not associated with the Church. It's so good to experience outreach response within the Church neighborhood. Bea's post to 'Next Door' yielded results!

### 11:00 am - 1:00 pm

For this month we were continuing our special collection for senior shut-ins, as well as our regular food drive. Food donations go to the Western Service Workers food pantry; donations for seniors will go to OC's Senior Santa program.

#### THE HAUL: